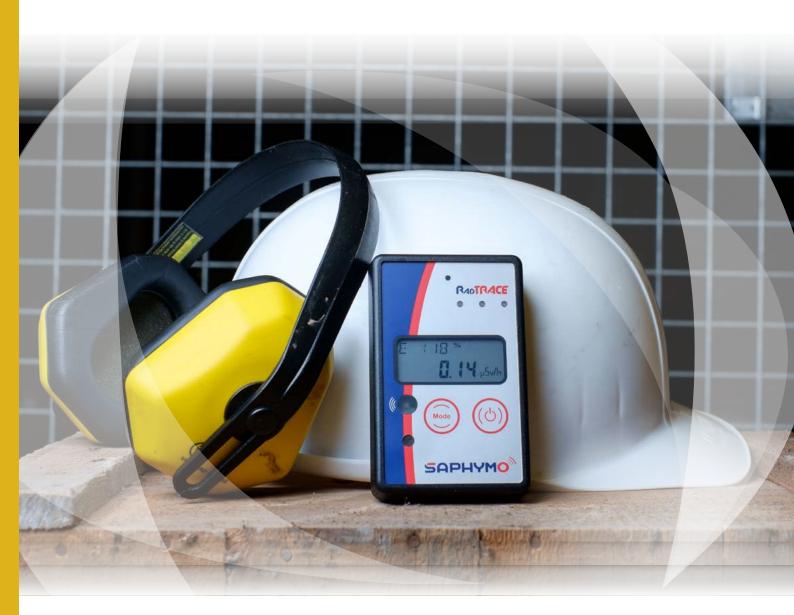

#### Gamma dose rate meter for workers subject to radiation exposure

RadTRACE is a robust device equipped with an energy compensated GM tube able to measure the dose rate from 0,1  $\mu$ Sv/h to 100 mSv/h with a **very fast response time (1 sec.)**. This **pocket size device** can also be used in a belt pouch or on a wall holder.

Simple and intuitive (with only 2 main modes), RadTRACE is suitable for any **professional application managed by expert or non-expert users**. It provides 3 types of alarm for exposure monitoring: visual (LED), acoustic and vibrations.