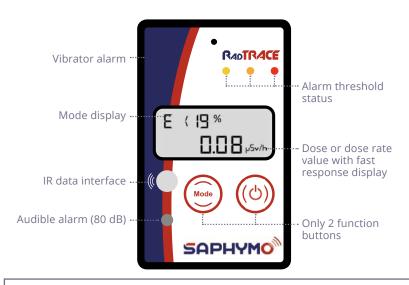

Simple and intuitive (with only 2 main modes), RadTRACE is suitable for any **professional application managed by expert or non-expert users**. It provides 3 types of alarm for exposure monitoring: visual (LED), acoustic and vibrations.

All data are saved and can be transferred to a computer through an IR interface.

RadTRACE is operating with ultra-low power technology **suitable for long time operations**. With only 3 AAA standard batteries, the autonomy will last up to 1.000 hours (about 125 days on a 8 hours/day basis). It is **adapted to harsh conditions**, from -20°C to +50°C.

#### Easy to use, with immediate data vizualisation