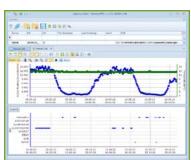

### Easy data analysis

## DataVIEW Software

DataVIEW software is provided with the RadTRACE for easy data analysis. PRO version is available with additional features for professional applications.