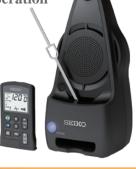

**Analog Meter and Powerful** 

Three functions: Analog meter tuner,

Optional pick up microphone can

also be stored in the pouch included

Clear and powerful sound from

3-in-1 Gear for School Music Players

STH100