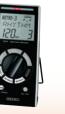

**Metronome & Tuner with Stopwatch** 

Metallic Blue(L)

Pearl White(W)

**Guitar/Bass Tuner** 

**Clip-on Tuner** 

octave reference tone

The Legendary Pioneer Model

Perfect for any musical instrument