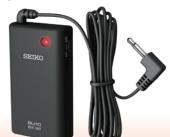

# **Accessory for Metronomes**

Convert the sound of your digital metronome into vibrations

#### **BU10**

- · When connected to a digital metronome (not supplied) the tempo can be felt as the **BU10** vibrates
- · Clip Holder Included

Sound

**SMP100** 

Sound, Metronome

dynamic speaker

Can be attached with a clip