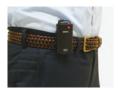

# **Accessory for Metronomes**

Convert the sound of your digital metronome into vibrations

#### **BU10**

- · When connected to a digital metronome (not supplied) the tempo can be felt as the **BU10** vibrates
- · Clip Holder Included

Sound

**SMP100** 

Sound, Metronome

dynamic speaker

Can be attached with a clip