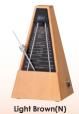

## **METRONOMES & TUNERS Lineup**

### **Mechanical Metronomes**

**High Quality Sound with Stylish Colors** 

### **SPM320**









Lavender Purple(LV) Pastel Yellow(Y)







Easy-to-carry Metronome with Handle

· Cover can be stored on the back of the body

· The main body is made of damage-resistant materials







#### WPM1000





Brown(B)

### Quartz e-Pendulum Metronome

**Ouartz Pendulum Metronome with Remote Control Operation** 

### EPM5000

- · Remote control operation makes it easy to set up from a distance
- · Tempo accuracy only possible with digital technology
- · Accurate tempo regardless of placement
- Various rhythms. Adjustable volume and Selectable sounds



#### **Voice Metronomes**

Easy-to-use, Compact Metronome with Electronic as well as English or Chinese Voice Tempo Sounds

#### VM80

- · Selectable Tempo tone
- · Lightweight and compact

Black(B)

**Clip-on Digital Metronome** 

DM51 Easy Volume Control

with Clock Function



**Compact Metronome featuring English Tempo Sounds** and a Wide Tempo Range

#### VM80A

- · Selectable Tempo tone (Electronic /English)
- Wide range of tempo settings