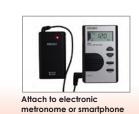

# **Accessory for Metronomes**

Convert the sound of your digital metronome into vibrations

#### **BU10**

- · When connected to a digital metronome (not supplied) the tempo can be felt as the **BU10** vibrates
- · Clip Holder Included

Sound

**SMP100** 

Sound, Metronome

dynamic speaker

Can be attached with a clip