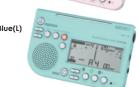

**Metronome & Tuner with Stopwatch** 

Metallic Blue(L)

Pearl White(W)

**Guitar/Bass Tuner** 

**Clip-on Tuner** 

octave reference tone

The Legendary Pioneer Model

Perfect for any musical instrument