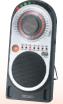

**Analog Meter and Powerful** 

Three functions: Analog meter tuner,

Optional pick up microphone can

also be stored in the pouch included

Clear and powerful sound from

3-in-1 Gear for School Music Players

STH100