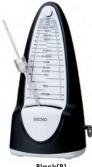

### **SPM320**

Lavender Purple(LV) Pastel Yellow(Y)

Easy-to-carry Metronome with Handle

· Cover can be stored on the back of the body

· The main body is made of damage-resistant materials