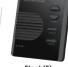

## **STH200**

- Metronome, tuner, and reference tone functions can be used simultaneously
- More powerful sound (tempo sound, reference tone)
- · Light weight(96g), Compact, Energy-saving

**Professional Model with** 