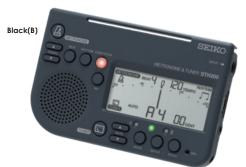

## **STH200**

- Metronome, tuner, and reference tone functions can be used simultaneously
- More powerful sound (tempo sound, reference tone)
- · Light weight(96g), Compact, Energy-saving

**Professional Model with** 