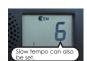

## **STH200**

- Metronome, tuner, and reference tone functions can be used simultaneously
- More powerful sound (tempo sound, reference tone)
- · Light weight(96g), Compact, Energy-saving

**Professional Model with** 