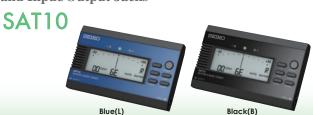

**Metronome & Tuner with Stopwatch** 

Metallic Blue(L)

Pearl White(W)

**Guitar/Bass Tuner** 

**Clip-on Tuner** 

octave reference tone

The Legendary Pioneer Model

Perfect for any musical instrument