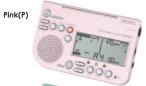

## **STH200**

- Metronome, tuner, and reference tone functions can be used simultaneously
- More powerful sound (tempo sound, reference tone)
- · Light weight(96g), Compact, Energy-saving

**Professional Model with** 