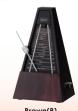

## **METRONOMES & TUNERS Lineup**

### **Mechanical Metronomes**

**High Quality Sound with Stylish Colors** 

### **SPM320**









Lavender Purple(LV) Pastel Yellow(Y)







Easy-to-carry Metronome with Handle

· Cover can be stored on the back of the body

· The main body is made of damage-resistant materials







#### WPM1000





Brown(B)

### Quartz e-Pendulum Metronome

**Ouartz Pendulum Metronome with Remote Control Operation** 

### EPM5000

- · Remote control operation makes it easy to set up from a distance
- · Tempo accuracy only possible with digital technology
- · Accurate tempo regardless of placement
- Various rhythms. Adjustable volume and Selectable sounds



#### **Voice Metronomes**

Easy-to-use, Compact Metronome with Electronic as well as English or Chinese Voice Tempo Sounds

#### VM80

- · Selectable Tempo tone
- · Lightweight and compact

Black(B)

**Clip-on Digital Metronome** 

DM51 Easy Volume Control

with Clock Function



**Compact Metronome featuring English Tempo Sounds** and a Wide Tempo Range

#### VM80A

- · Selectable Tempo tone (Electronic /English)
- Wide range of tempo setting