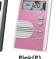

### **SPM320**

Lavender Purple(LV) Pastel Yellow(Y)

Easy-to-carry Metronome with Handle

· Cover can be stored on the back of the body

· The main body is made of damage-resistant materials