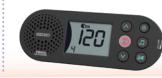

## **STH200**

- Metronome, tuner, and reference tone functions can be used simultaneously
- More powerful sound (tempo sound, reference tone)
- · Light weight(96g), Compact, Energy-saving

**Professional Model with** 