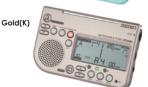

**Analog Meter and Powerful** 

Three functions: Analog meter tuner,

Optional pick up microphone can

also be stored in the pouch included

Clear and powerful sound from

3-in-1 Gear for School Music Players

STH100