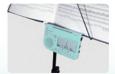

# **Accessory for Metronomes**

Convert the sound of your digital metronome into vibrations

#### **BU10**

- · When connected to a digital metronome (not supplied) the tempo can be felt as the **BU10** vibrates
- · Clip Holder Included

Sound

**SMP100** 

Sound, Metronome

dynamic speaker

Can be attached with a clip