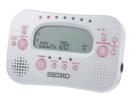

## **STH200**

- Metronome, tuner, and reference tone functions can be used simultaneously
- More powerful sound (tempo sound, reference tone)
- · Light weight(96g), Compact, Energy-saving

**Professional Model with** 