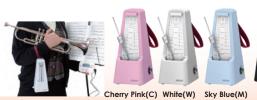

### Quartz e-Pendulum Metronome

**Ouartz Pendulum Metronome with Remote Control Operation** 

### EPM5000

- · Remote control operation makes it easy to set up from a distance
- · Tempo accuracy only possible with digital technology
- · Accurate tempo regardless of placement
- Various rhythms. Adjustable volume and Selectable sounds