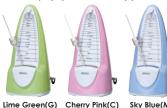

### **SPM320**

Lavender Purple(LV) Pastel Yellow(Y)

Easy-to-carry Metronome with Handle

· Cover can be stored on the back of the body

· The main body is made of damage-resistant materials